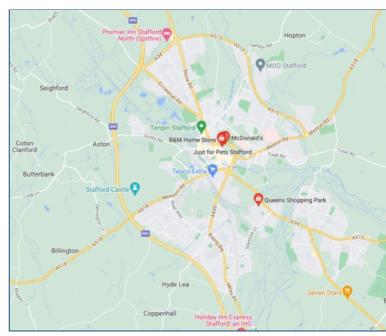

#### **LOCATION**

Kingsmead Retail Park is situated just off the main A34 on the edge of Stafford town centre. Stafford has a catchment of over 177,000 people within a 20 minute drive time of the Park and benefits from both a north and south junction of the M6 motorway (Junctions 13 & 14). Stafford itself is situated approximately 17 miles equidistant between Stoke on Trent to the north and Wolverhampton to the south.