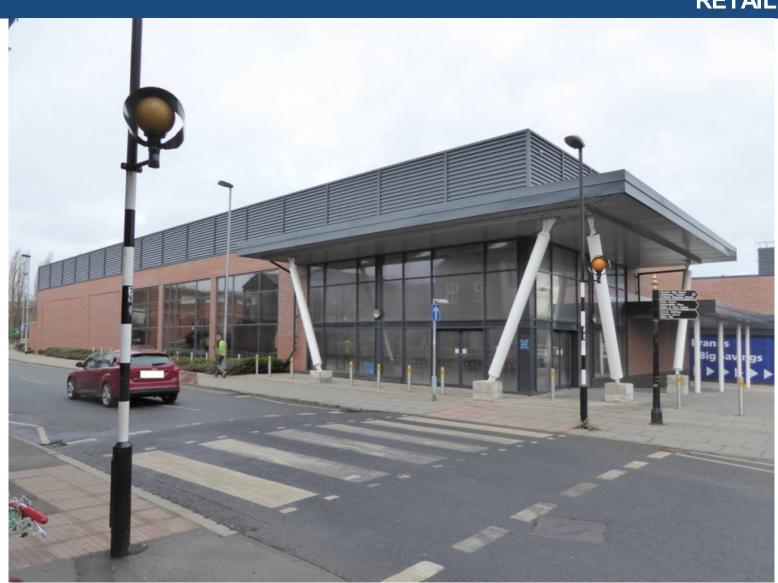

# Unit 2 Kingsmead Retail Park, North Walls, Stafford, Staffs, ST16 3AD

- Retail Warehouse Adjacent to B&M, Pets at Home & Aldi
- Accommodation from 1,438 sq ft (133.6 sq m) to 9,500 sq ft (882.6 sq m)
- Immediate Availability
- 450 Free On-Site Car Parking Spaces

## Unit 2 Kingsmead Retail Park North Walls, Stafford

#### **DESCRIPTION**

The property comprises a brand new retail warehouse offering up to 9,500 sq ft (882.6 sq m) of space. There is potential to split the unit into smaller sizes by negotiation. Kingsmead Retail Park comprises a retail warehouse development constructed in around 2016. It benefits from 450 free on-site car parking spaces and Unit 2 is adjacent to B&M, Just for Pets and Aldi. There is also a McDonalds restaurant and drive-thru on PROPERTY REFERENCE